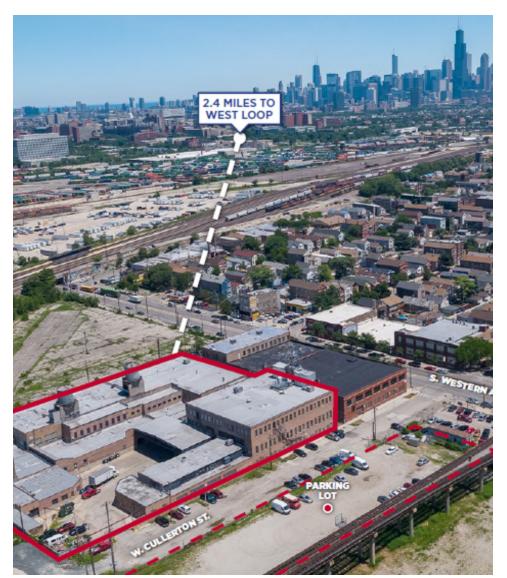

#### **PROPERTY OVERVIEW**

The Machine Shop is a 120,000 SF heavy timber loft flex industrial building, fully redeveloped and improved to accommodate the needs of innovative companies serving downtown Chicago. Please visit the website for more info: www.machineshop2415.com.

#### **PROPERTY HIGHLIGHTS**

- · Newly renovated with new restrooms, kitchens and new windows
- · All new HVAC systems
- · Office Build-Outs Available to Suit
- · Parking Available on-site
- · Excellent Downtown Service Location One Block away from the CTA Pink Line Stop