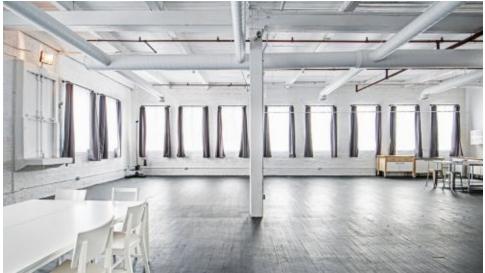

#### **PROPERTY OVERVIEW**

The Machine Shop is a 120,000 SF heavy timber loft flex industrial building, fully redeveloped and improved to accommodate the needs of innovative companies serving downtown Chicago. Please visit the website for more info: www.machineshop2415.com.

#### **PROPERTY HIGHLIGHTS**

- · Newly renovated with new restrooms, kitchens and new windows
- · All new HVAC systems
- · Office Build-Outs Available to Suit
- · Parking Available on-site
- · Excellent Downtown Service Location One Block away from the CTA Pink Line Stop