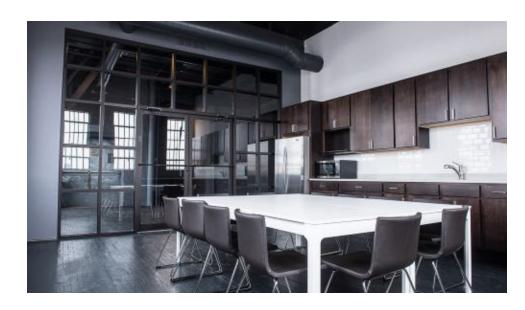

#### **PROPERTY OVERVIEW**

The Machine Shop is a 120,000 SF heavy timber loft flex industrial building, fully redeveloped and improved to accommodate the needs of innovative companies serving downtown Chicago. Please visit the website for more info: www.machineshop2415.com.

#### **PROPERTY HIGHLIGHTS**

- · Newly renovated with new restrooms, kitchens and new windows
- · All new HVAC systems
- · Office Build-Outs Available to Suit
- · Parking Available on-site
- · Excellent Downtown Service Location One Block away from the CTA Pink Line Stop