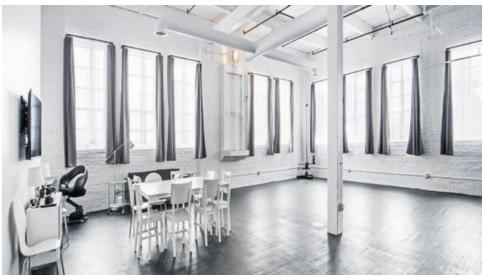

#### **PROPERTY OVERVIEW**

The Machine Shop is a 120,000 SF heavy timber loft flex industrial building, fully redeveloped and improved to accommodate the needs of innovative companies serving downtown Chicago. Please visit the website for more info: www.machineshop2415.com.

#### **PROPERTY HIGHLIGHTS**

- · Newly renovated with new restrooms, kitchens and new windows
- · All new HVAC systems
- · Office Build-Outs Available to Suit
- · Parking Available on-site
- · Excellent Downtown Service Location One Block away from the CTA Pink Line Stop